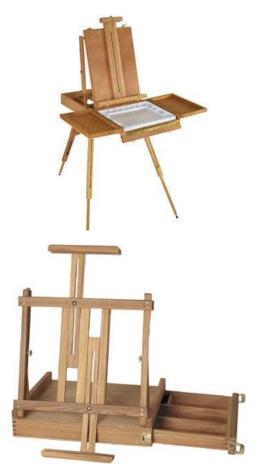

A French style easel is a great tool that allows for ample storage, moderate portability and adjustable height. Most have a drawer that is useful for storage, but don't provide any standing space for water and palettes. You can purchase an accessory piece called a French Companion, or Mistress (pictured to the left) that folds out to create a horizontal tabletop for one to spread out on. A companion is not necessary however if you plan on sitting, or don't mind stooping to chair level to grab water or tools. At home, your French style easel can quickly double as Taboret, turning any area into a convenient studio space.