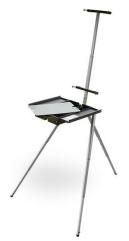

The most cost-effective choice is an aluminum easel combined with any portable surface that will allow you to rest your tools. Some aluminum easels made for plein air have a horizontal surface that serves that purpose once an art box or French companion is placed upon it. The one draw back with this system is that on windy days or on uneven terrain, the light-weight rig risks falling over at a moment's notice. The aluminum easel offers the most versatility and portability of these options.