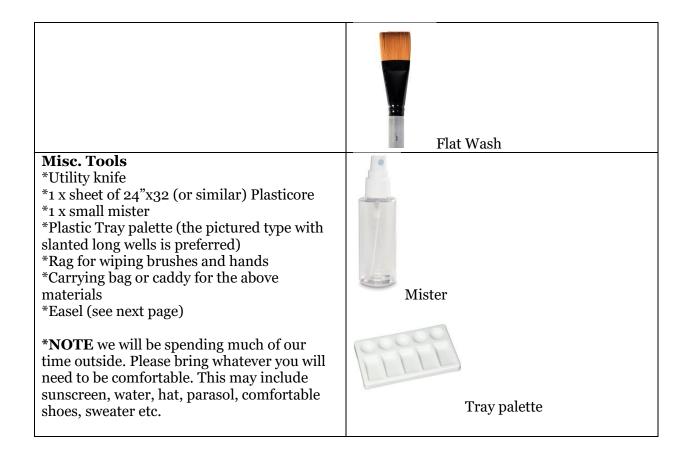

## \* indicates a material necessary for the first class

| Drawing tools                                                                                                                                                                                                                                                                                                                                      |                                                                                                                                                                                                                                                                                                                                                                                                                                                                                                                                                                                                                                                                                                                                                                                                                                                                                                                                                                                                                                                                                                                                                                                                                                                                                                                                                                                                                                                                                                                                                                                                                                                                                                                                                                                                                                                                                                                                                                                                                                                                                                                                |
|----------------------------------------------------------------------------------------------------------------------------------------------------------------------------------------------------------------------------------------------------------------------------------------------------------------------------------------------------|--------------------------------------------------------------------------------------------------------------------------------------------------------------------------------------------------------------------------------------------------------------------------------------------------------------------------------------------------------------------------------------------------------------------------------------------------------------------------------------------------------------------------------------------------------------------------------------------------------------------------------------------------------------------------------------------------------------------------------------------------------------------------------------------------------------------------------------------------------------------------------------------------------------------------------------------------------------------------------------------------------------------------------------------------------------------------------------------------------------------------------------------------------------------------------------------------------------------------------------------------------------------------------------------------------------------------------------------------------------------------------------------------------------------------------------------------------------------------------------------------------------------------------------------------------------------------------------------------------------------------------------------------------------------------------------------------------------------------------------------------------------------------------------------------------------------------------------------------------------------------------------------------------------------------------------------------------------------------------------------------------------------------------------------------------------------------------------------------------------------------------|
| 1 x 0.5 Micron marker<br>1 x 1.0 Micron marker<br>*1 x 2h pencil<br>*1 x hb pencil<br>*1 x 3b pencil<br>*3b graphite stick<br>*Kneadable eraser<br>*Medium Compressed Charcoal                                                                                                                                                                     | MICRÖN 005 MICRÖN 02 MICRÖN 03 MICRÖN 03 MICRÖN 05 MICRÖN 08                                                                                                                                                                                                                                                                                                                                                                                                                                                                                                                                                                                                                                                                                                                                                                                                                                                                                                                                                                                                                                                                                                                                                                                                                                                                                                                                                                                                                                                                                                                                                                                                                                                                                                                                                                                                                                                                                                                                                                                                                                                                   |
| MediumsWindsor & Newton Cotman Watercolors in:-Ultramarine or cobalt blue-Cadmium red or vermillion red-Cadmium yellow-Burnt sienna-Burnt umber-Phthalo green or viridian*1 x India ink (Speedball brand<br>recommended. Small size will suffice)                                                                                                  | NUMBER OF THE OFFICE OF THE OFFICE OF THE OFFICE OF THE OFFICE OF |
| Paper*Watercolor sketchbook (minimum size7"x10") (One that lays flat when opened isideal)1 x Arches Bright White 140 lb Cold PressSheet 22" x 30"*Ink compatible sketching paper, preferredsize ~11x17"(I recommend buying a cartridge paper padand cutting the pad down to size with scissorsor a utility knife)                                  |                                                                                                                                                                                                                                                                                                                                                                                                                                                                                                                                                                                                                                                                                                                                                                                                                                                                                                                                                                                                                                                                                                                                                                                                                                                                                                                                                                                                                                                                                                                                                                                                                                                                                                                                                                                                                                                                                                                                                                                                                                                                                                                                |
| Brushes<br>All brushes should be synthetic hair. I<br>recommend the Simply Simmons brand for<br>being both economical and good quality.<br>Whichever brand you use, the handles should<br>be short.<br>*3/4" flat wash brush<br>*#6 filbert<br>*# 12 and #6 round brush<br>*1 x Rough bristled fan brush, for texture<br>(Cheaper is better here.) | Filbert                                                                                                                                                                                                                                                                                                                                                                                                                                                                                                                                                                                                                                                                                                                                                                                                                                                                                                                                                                                                                                                                                                                                                                                                                                                                                                                                                                                                                                                                                                                                                                                                                                                                                                                                                                                                                                                                                                                                                                                                                                                                                                                        |